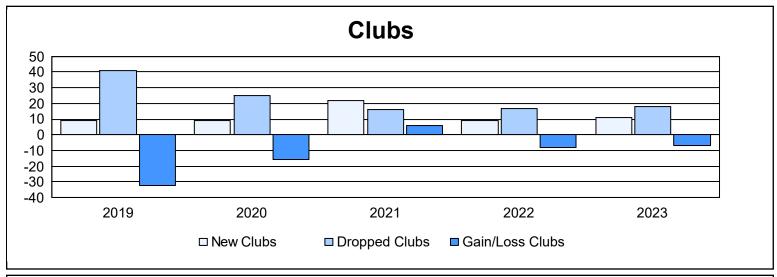

District 322C1 As of June 2023 Cumulative

| Year      | New<br>Clubs | Dropped<br>Clubs | Gain/<br>Loss<br>Clubs | New<br>Members | Charter<br>Members | Reinstate<br>Members | Transfer<br>Members | Total<br>Member<br>Added | Total<br>Members<br>Dropped | Gain/<br>Loss<br>Members |
|-----------|--------------|------------------|------------------------|----------------|--------------------|----------------------|---------------------|--------------------------|-----------------------------|--------------------------|
| 2018-2019 | 9            | 41               | -32                    | 203            | 232                | 42                   | 188                 | 665                      | 2,552                       | -1,887                   |
| 2019-2020 | 9            | 25               | -16                    | 186            | 224                | 33                   | 5                   | 448                      | 1,369                       | -921                     |
| 2020-2021 | 22           | 16               | 6                      | 515            | 577                | 27                   | 10                  | 1,129                    | 687                         | 442                      |
| 2021-2022 | 9            | 17               | -8                     | 499            | 234                | 35                   | 5                   | 773                      | 869                         | -96                      |
| 2022-2023 | 11           | 18               | -7                     | 539            | 287                | 49                   | 0                   | 875                      | 958                         | -83                      |
| Average   | 12           | 23               | -11                    | 388            | 311                | 37                   | 42                  | 778                      | 1,287                       | -509                     |