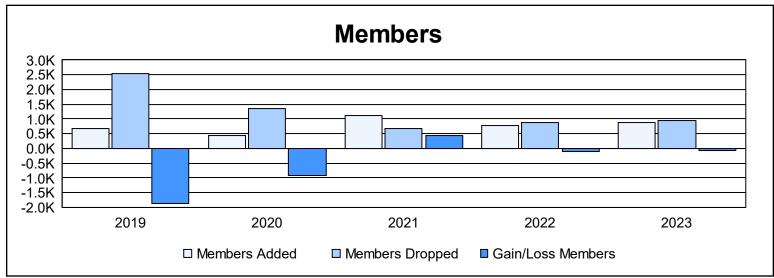

District 322C1 As of June 2023 Cumulative

| Year      | New<br>Clubs | Dropped<br>Clubs | Gain/<br>Loss<br>Clubs | New<br>Members | Charter<br>Members | Reinstate<br>Members | Transfer<br>Members | Total<br>Member<br>Added | Total<br>Members<br>Dropped | Gain/<br>Loss<br>Members |
|-----------|--------------|------------------|------------------------|----------------|--------------------|----------------------|---------------------|--------------------------|-----------------------------|--------------------------|
| 2018-2019 | 9            | 41               | -32                    | 203            | 232                | 42                   | 188                 | 665                      | 2,552                       | -1,887                   |
| 2019-2020 | 9            | 25               | -16                    | 186            | 224                | 33                   | 5                   | 448                      | 1,369                       | -921                     |
| 2020-2021 | 22           | 16               | 6                      | 515            | 577                | 27                   | 10                  | 1,129                    | 687                         | 442                      |
| 2021-2022 | 9            | 17               | -8                     | 499            | 234                | 35                   | 5                   | 773                      | 869                         | -96                      |
| 2022-2023 | 11           | 18               | -7                     | 539            | 287                | 49                   | 0                   | 875                      | 958                         | -83                      |
| Average   | 12           | 23               | -11                    | 388            | 311                | 37                   | 42                  | 778                      | 1,287                       | -509                     |